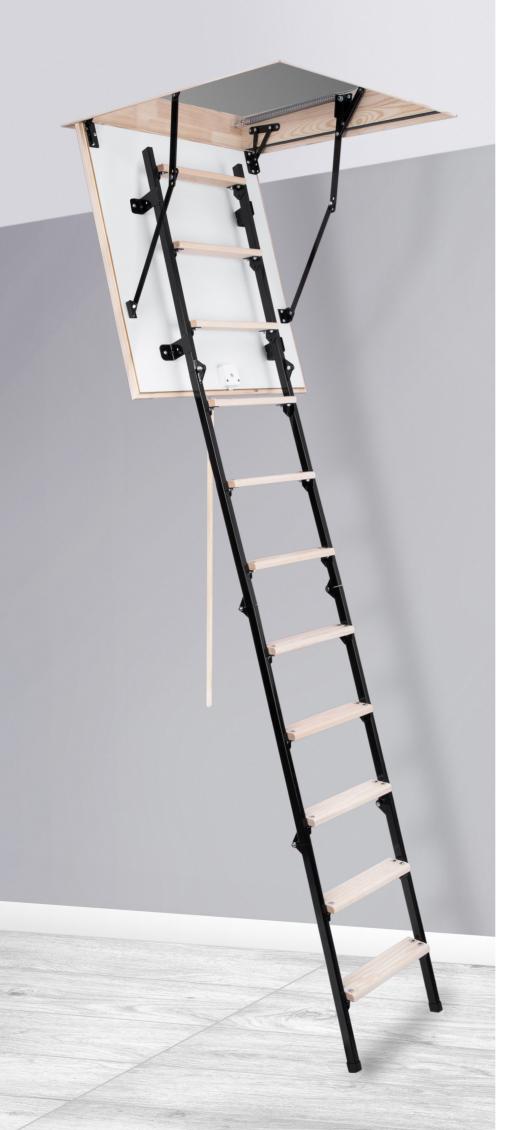

# **MINI TERMO**

The MINI TERMO loft ladder has got single sealing and hatch thickness 26mm. MINI TERMO model is ideally suited to conditions where the attic is insulated and does not require additional thermal insulation. The MINI TER-MO stair model, thanks to its small dimensions, is perfect for installation in narrow and small corridors. The little size of the stairs were achived thanks to using the unique 4 section metal-wood lader. This ladder is equipped with non-slip feet , which perfectly adhere to the ground and prevent scratches on the floor surface. Our non-slip feet included in MINI TERMO loft ladder provide an aesthetic finish for the ladder after cutting. The excellent quality of materials used for the production of stairs and attention to every details of finish cause that the stairs will satisfy even the most demanding customers . The maximum load during use is up to 160 kg.

## **Technical specification**

| Insulated hatch thickness       | 26 mm          |
|---------------------------------|----------------|
| Thickness of thermal insulation | 20 mm          |
| Hatch colour from both sides    | White          |
| Metal - Wooden ladder           | 4 sections     |
| Height of wooden box            | 135 mm         |
| Width of ladder                 | 365 mm         |
| Width of step                   | 324 mm         |
| Depth of step                   | 80 mm          |
| Landing space                   | 101/135 cm     |
| Opening distance/angle          | 115/125/126 cm |
| Maximum ceiling height          | 260/265 cm     |
|                                 |                |