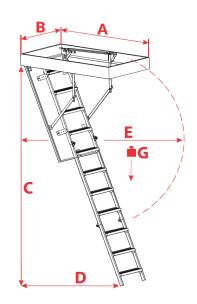

## **Technical specification**

| Insulated hatch thickness       | 26 mm          |
|---------------------------------|----------------|
| Thickness of thermal insulation | 20 mm          |
| Hatch colour from both sides    | White          |
| Metal - Wooden ladder           | 4 sections     |
| Height of wooden box            | 135 mm         |
| Width of ladder                 | 365 mm         |
| Width of step                   | 324 mm         |
| Depth of step                   | 80 mm          |
| Landing space                   | 101/135 cm     |
| Opening distance/angle          | 115/125/126 cm |
| Maximum ceiling height          | 260/265 cm     |
|                                 |                |

### **Technical draw**

| A >  | · 90                 |
|------|----------------------|
| cm C | 265 cm               |
| cm D | 135 cm               |
| cm E | 125/126 cm           |
| kg G | 160 kg               |
|      | cm C<br>cm D<br>cm E |