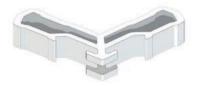

½" DRIVE T25 SECURITY TORX BIT A-06769

FG EAVES CORNER MOULDING A-06114

FG CORNER COVER CASTING DG MF A-06727

FG CORNER COVER CASTING TG MF A-06728

FG RETAINER CORNER KEY A-06106

FG CORNER KEY A-06122

FG CORNER KEY PAWL A-02775