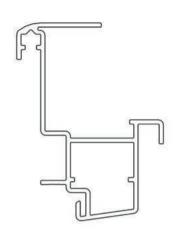

#### Not to Scale

FG GLASS RETAINER PROFILE DG A-06102

FG GLASS RETAINER PROFILE TG A-06115

FG EAVES BEAM PROFILE A-06103

FG GLAZING RETAINER SEAL A-06711

FG BLACK RIGID PVC GLAZING SHOE PROFILE A-06109

FG WHITE INTERNAL TRIM PVC PROFILE A-06719