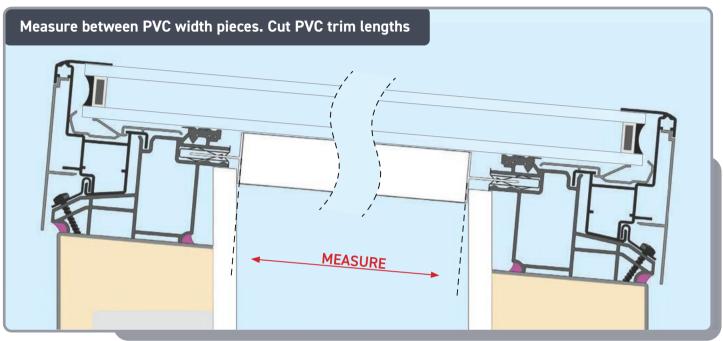

## Korniche Flat Glass™

Installation Guide









## PLACEMENT 1







#### FIXING









#### SEALING















Leave no excess

# 







### 





#### INSTALL PLASTERBOARD



Plasterboard (not supplied)







Top of plasterboard must sit up to this face

#### CUTTING AND INSTALLING PVC TRIM WIDTHS

















#### CUTTING AND INSTALLING PVC TRIM LENGTHS













#### **COMPONENTS LIST**

#### Not to Scale



PAN HEAD TORX SECURITY SCREW SELF TAPPING 4.8 (No.10) x 3in A-06118



SOCKET HEAD CAP SCREW M4 x 25 8.8 BZP A-06124



No.10 x 1/2"mm (4.8mm x 12mm) SELF TAPPING TORX (T25) BUTTON HEAD SCREW BZP **A-06725** 



½" DRIVE T25 SECURITY TORX BIT A-06769



FG EAVES CORNER MOULDING A-06114



FG CORNER COVER CASTING DG MF A-06727



FG CORNER COVER CASTING TG MF A-06728



FG RETAINER CORNER KEY A-06106



FG CORNER KEY A-06122



FG CORNER KEY PAWL A-02775



FG FIXING CLIP A-06110



FG EAVES BEAM FIXING CUP A-06111



FG EAVES BEAM FIXING CUP THREADED A-06112



FG COVER FASCIA CLIP A-06720



FG INTERNAL TRIM CLIP A-06724



FG CORNER COVER CLIP A-06726

#### COMPONENTS LIST

#### Not to Scale



FG GLASS RETAINER PROFILE DG A-06102



F