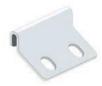

FG FIXING CLIP A-06110

FG EAVES BEAM FIXING CUP A-06111

FG EAVES BEAM FIXING CUP THREADED A-06112

FG COVER FASCIA CLIP A-06720

FG INTERNAL TRIM CLIP A-06724

FG CORNER COVER CLIP A-06726