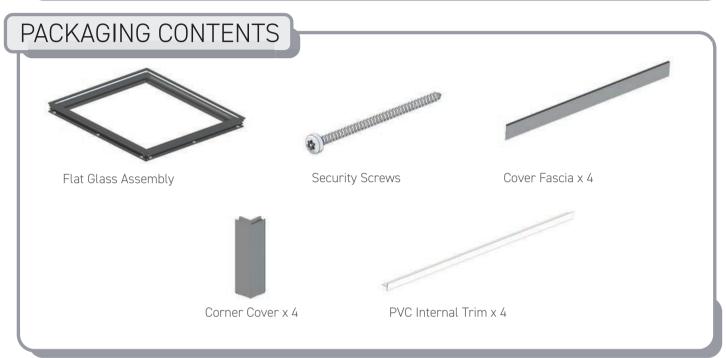

## Korniche Flat Glass™

Installation Guide









## PLACEMENT 1







#### FIXING









#### SEALING















Leave no excess

# 







### 





#### INSTALL PLASTERBOARD



Plasterboard (not supplied)







Top of plasterboard must sit up to this face

#### CUTTING AND INSTALLING PVC TRIM WIDTHS

















#### CUTTING AND INSTALLING PVC TRIM LENGTHS













#### **COMPONENTS LIST**

#### Not to Scale



PAN HEAD TORX SECURITY SCREW SELF TAPPING 4.8 (No.10) x 3in A-06118



SOCKET HEAD CAP SCREW M4 x 25 8.8 BZP A-06124



No.10 x 1/2"mm (4.8mm x 12mm) SELF TAPPING TORX (T25) BUTTON HEAD SCREW BZP **A-06725** 



½" DRIVE T25 SECURITY TORX BIT A-06769



FG EAVES CORNER MOULDING A-06114



FG CORNER COVER CASTING DG MF A-06727



FG CORNER COVER CASTING TG MF A-06728



FG RETAINER CORNER KEY A-06106



FG COR