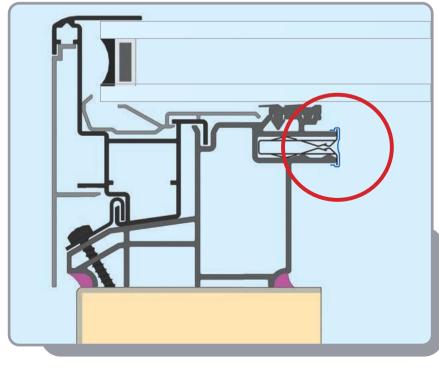

#### INSTALL PLASTERBOARD

Plasterboard (not supplied)

Top of plasterboard must sit up to this face