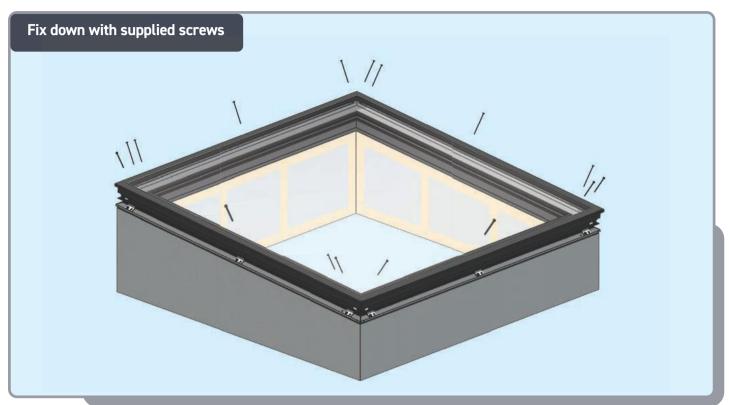

## Korniche Flat Glass™

Installation Guide









## PLACEMENT 1







#### FIXING









#### SEALING















Leave no excess

# 







### 





#### INSTALL PLASTERBOARD



Plasterboard (not supplied)







Top of plasterboard must sit up to this face

#### CUTTING AND INSTALLING PVC TRIM WIDTHS

















#### CUTTING AND INSTALLING PVC TRIM LENGTHS













#### **COMPONENTS LIST**

#### Not to Scale



PAN HEAD TORX SECURITY SCREW SELF TAPPING 4.8 (No.10) x 3in A-06118



SOCKET HEAD CAP SCREW M4 x 25 8.8 BZP A-06124



No.10 x 1/2"mm (4.8mm x 12mm) SELF TAPPING TORX (T25) BUTTON HEAD SCREW BZP **A-06725** 



½" DRIVE T25 SECURITY TORX BIT A-06769



FG EAVES CORNER MOULDING A-06114



FG CORNER COVER CASTING DG MF A-06727



FG CORNER COVER CASTING TG MF A-06728



FG RETAINER CORNER KEY A-06106



FG CORNER KEY A-06122



FG CORNER KEY PAWL A-027