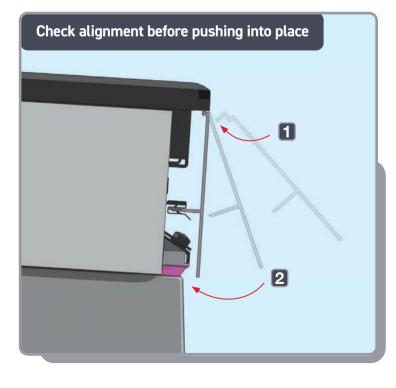

## Korniche Flat Glass™

Installation Guide









## PLACEMENT 1







#### FIXING









#### SEALING















Leave no excess

# 







### 





#### INSTALL PLASTERBOARD



Plasterboard (not supplied)







Top of plasterboard must sit up to this face

#### CUTTING AND INSTALLING PVC TRIM WIDTHS

















#### CUTTING AND INSTALLING PVC TRIM LENGTHS













#### **COMPONENTS LIST**

#### Not to Scale



PAN HEAD TORX SECURITY SCREW SELF TAPPING 4.8 (No.10) x 3in A-06118



SOCKET HEAD CAP SCREW M4 x 25 8.8 BZP A-06124



No.10 x 1/2"mm (4.8mm x 12mm) SELF TAPPING TORX (T25) BUTTON HEAD SCREW BZP **A-06725** 



½" DRIVE T25 SECURITY TORX BIT A-06769



FG EAVES CORNER MOULDING A-06114



FG CORNER COVER CASTING DG MF A-06727



FG CORNER COVER CASTING TG MF A-06728



FG RETAINER CORNER KEY A-06106



FG CORNER KEY A-06122



FG CORNER KEY PAWL A-02775



FG FIXING CLIP A-06110



FG EAVES BEAM FIXING CU