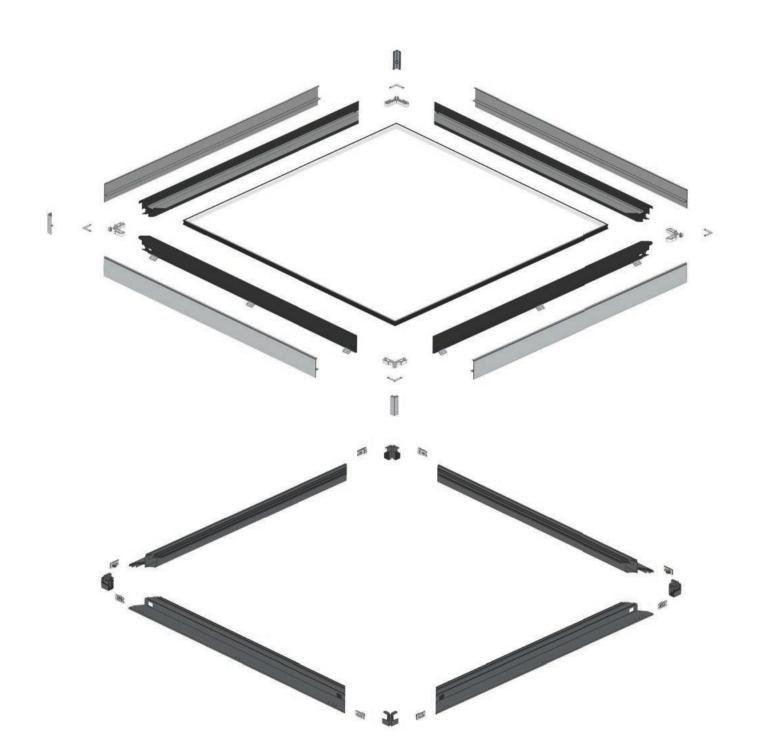

## Korniche Flat Glass™

Installation Guide









## PLACEMENT 1







#### FIXING









#### SEALING















Leave no excess

# 







### 





#### INSTALL PLASTERBOARD



Plasterboard (not supplied)







Top of plasterboard must sit up to this face

#### CUTTING AND INSTALLING PVC TRIM WIDTHS

















#### CUTTING AND INSTALLING PVC TRIM LENGTHS













#### **COMPONENTS LIST**

#### Not to Scale



PAN HEAD TORX SECURITY SCREW SELF TAPPING 4.8 (No.10) x 3in A-06118



SOCKET HEAD CAP SCREW M4 x 25 8.8 BZP A-06124



No.10 x 1/2"mm (4.8mm x 12mm) SELF TAPPING TORX (T25) BUTTON HEAD SCREW BZP **A-06725** 



½" DRIVE T25 SECURITY TORX BIT A-06769



FG EAVES CORNER MOULDING A-06114



FG CORNER COVER CASTING DG MF A-06727



FG CORNER COVER CASTING TG MF A-06728



FG RETAINER CORNER KEY A-06106



FG