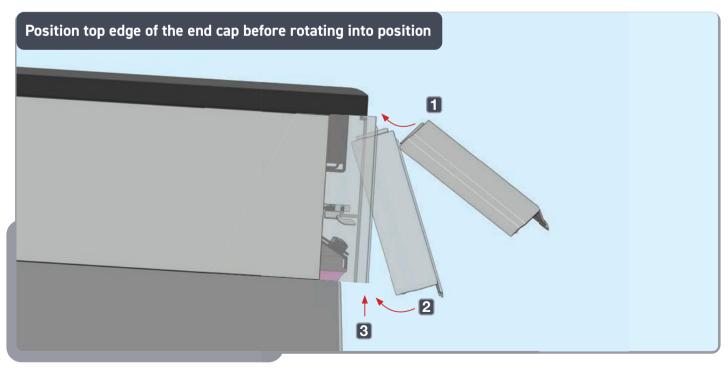

## Korniche Flat Glass™

Installation Guide









## PLACEMENT 1







#### FIXING









#### SEALING















Leave no excess

# 







### 





#### INSTALL PLASTERBOARD



Plasterboard (not supplied)







Top of plasterboard must sit up to this face

#### CUTTING AND INSTALLING PVC TRIM WIDTHS

















#### CUTTING AND INSTALLING PVC TRIM LENGTHS













#### **COMPONENTS LIST**

#### Not to Scale



PAN HEAD TORX SECURITY SCREW SELF TAPPING 4.8 (No.10) x 3in A-06118



SOCKET HEAD CAP SCREW M4 x 25 8.8 BZP A-06124



No.10 x 1/2"mm (4.8mm x 12mm) SELF TAPPING TORX (T25) BUTTON HEAD SCREW BZP **A-06725** 



½" DRIVE T25 SECURITY TORX BIT A-06769



FG EAVES CORNER MOULDING A-06114



FG CORNER COVER CASTING DG MF A-06727



FG CORNER COVER CASTING TG MF A-06728



FG RETAINER CORNER KEY A-06106



FG CORNER KEY A-06122



FG CORNER KEY PAWL A-02775



FG FIXING CLIP A-06110



FG EAVES BEAM FIXING CUP A-06111