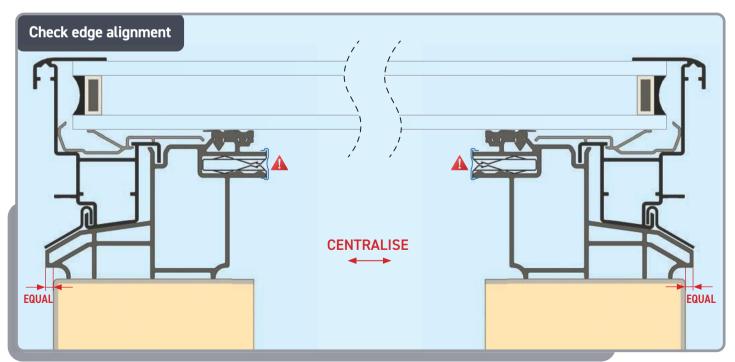

## Korniche Flat Glass™

Installation Guide









## PLACEMENT 1







#### FIXING









#### SEALING















Leave no excess

# 







### 





#### INSTALL PLASTERBOARD



Plasterboard (not supplied)







Top of plasterboard must sit up to this face

#### CUTTING AND INSTALLING PVC TRIM WIDTHS

















#### CUTTING AND INSTALLING PVC TRIM LENGTHS













#### **COMPONENTS LIST**

#### Not to Scale



PAN HEAD TORX SECURITY SCREW SELF TAPPING 4.8 (No.10) x 3in A-06118



SOCKET HEAD CAP SCREW M4 x 25 8.8 BZP A-06124



No.10 x 1/2"mm (4.8mm x 12mm) SELF TAPPING TORX (T25) BUTTON HEAD SCREW BZP **A-06725** 



½" DRIVE T25 SECURITY TORX BIT A-06769



FG EAVES CORNER MOULDING A-06114



FG CORNER COVER CASTING DG MF A-06727



FG CORNER COVER CASTING TG MF A-06728



FG RETAINER CORNER KEY A-06106



FG CORNER KEY A-06122



FG