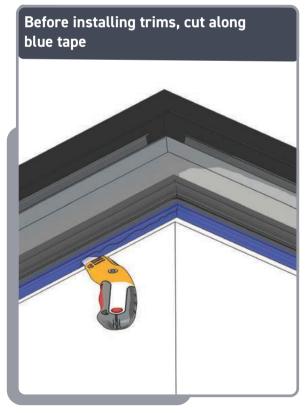

## Korniche Flat Glass™

Installation Guide









## PLACEMENT 1







#### FIXING









#### SEALING















Leave no excess

# 







### 





#### INSTALL PLASTERBOARD



Plasterboard (not supplied)







Top of plasterboard must sit up to this face

#### CUTTING AND INSTALLING PVC TRIM WIDTHS

















#### CUTTING AND INSTALLING PVC TRIM LENGTHS













#### **COMPONENTS LIST**

#### Not to Scale



PAN HEAD TORX SECURITY SCREW SELF TAPPING 4.8 (No.10) x 3in A-06118



SOCKET HEAD CAP SCREW M4 x 25 8.8 BZP A-06124



No.10 x 1/2"mm (4.8mm x 12mm) SELF TAPPING TORX (T25) BUTTON HEAD SCREW BZP **A-06725** 



½" DRIVE T25 SECURITY TORX BIT A-06769



FG EAVES CORNER MOULDING A-06114



FG CORNER COVER CASTING DG MF A-06727



FG CORNER COVER CASTING TG MF A-06728



FG RETAINER CORNER KEY A-06106



FG CORNER KEY A-06122



FG CORNER KEY PAWL A-02775



FG FIXING CLIP A-06110



FG EAVES BEAM FIXING CUP A-06111



FG EAVES BEAM FIXING CUP THREADED A-06112



FG COVER FASCIA CLIP A-06720



FG INTERNAL TRIM CLIP A-06724



FG CORNER COVER CLIP A-06726

#### COMPONENTS LIST

####