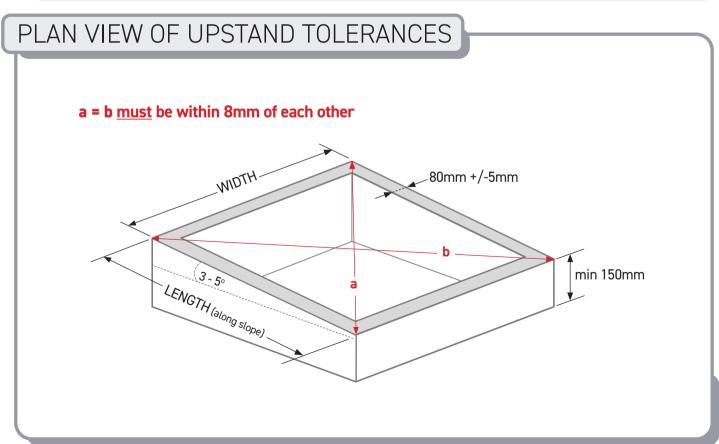

## Korniche Flat Glass™

Installation Guide









## PLACEMENT 1







#### FIXING









#### SEALING















Leave no excess

# 







### 





#### INSTALL PLASTERBOARD



Plasterboard (not supplied)







Top of plasterboard must sit up to this face

#### CUTTING AND INSTALLING PVC TRIM WIDTHS

















#### CUTTING AND INSTALLING PVC TRIM LENGTHS













#### **COMPONENTS LIST**

#### Not to Scale



PAN HEAD TORX SECURITY SCREW SELF TAPPING 4.8 (No.10) x 3in A-06118



SOCKET HEAD CAP SCREW M4 x 25 8.8 BZP A-06124



No.10 x 1/2"mm (4.8mm x 12mm) SELF TAPPING TORX (T25) BUTTON HEAD SCREW BZP **A-06725** 



½" DRIVE T25 SECURITY TORX BIT A-06769



FG EAVES CORNER MOULDING A-06114



FG CORNER COVER CASTING DG MF A-06727



FG CORNER COVER CASTING TG MF A-06728



FG RETAINER CORNER KEY A-06106



FG CORNE