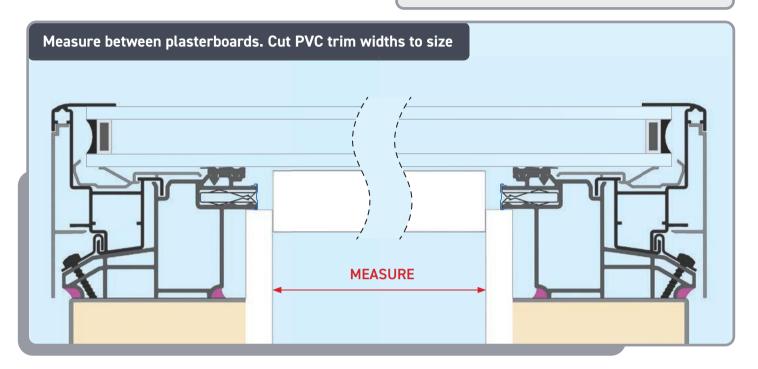

## Korniche Flat Glass™

Installation Guide









## PLACEMENT 1







#### FIXING









#### SEALING















Leave no excess

# 







### 





#### INSTALL PLASTERBOARD



Plasterboard (not supplied)







Top of plasterboard must sit up to this face

#### CUTTING AND INSTALLING PVC TRIM WIDTHS

















#### CUTTING AND INSTALLING PVC TRIM LENGTHS













#### **COMPONENTS LIST**

#### Not to Scale



PAN HEAD TORX SECURITY SCREW SELF TAPPING 4.8 (No.10) x 3in A-06118



SOCKET HEAD CAP SCREW M4 x 25 8.8 BZP A-06124



No.10 x 1/2"mm (4.8mm x 12mm) SELF TAPPING TORX (T25) BUTTON HEAD SCREW BZP **A-06725** 



½" DRIVE T25 SECURITY TORX BIT A-06769



FG EAVES CORNER MOULDING A-06114



FG CORNER COVER CASTING DG MF A-06727



FG CORNER COVER CASTING TG MF A-06728



FG RETAINER CORNER KEY A-06106



FG CORNER KEY A-06122



FG CORNER KEY PAWL A-02775



FG FIXING CLIP A-06110



FG EAVES BEAM FIXING CUP A-06111



FG EAVES BEAM FIXING CUP THREADED A-06112



FG COVER FASCIA CLIP A-06720



FG INTERNAL TRIM CLIP A-06724



FG CORNER COVER CLIP A-06726

#### COMPONENTS LIST

##