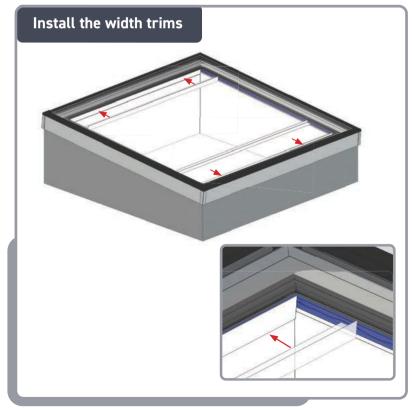

## Korniche Flat Glass™

Installation Guide









## PLACEMENT 1







#### FIXING









#### SEALING















Leave no excess

# 







### 





#### INSTALL PLASTERBOARD



Plasterboard (not supplied)







Top of plasterboard must sit up to this face

#### CUTTING AND INSTALLING PVC TRIM WIDTHS

















#### CUTTING AND INSTALLING PVC TRIM LENGTHS













#### **COMPONENTS LIST**

#### Not to Scale



PAN HEAD TORX SECURITY SCREW SELF TAPPING 4.8 (No.10) x 3in A-06118



SOCKET HEAD CAP SCREW M4 x 25 8.8 BZP A-06124



No.10 x 1/2"mm (4.8mm x 12mm) SELF TAPPING TORX (T25) BUTTON HEAD SCREW BZP **A-06725** 



½" DRIVE T25 SECURITY TORX BIT A-06769



FG EAVES CORNER MOULDING A-06114



FG CORNER COVER CASTING DG MF A-06727



FG CORNER COVER CASTING TG MF A-06728



FG RETAINER CORNER KEY A-06106



FG CORNER KEY A-06122



FG CORNER KEY PAWL A-02775



FG FIXING CLIP A-06110



FG EAVES BEAM FIXING CUP A-06111



FG EAVES BEAM FIXING CUP THREADED A-06112



FG COVER FASCIA CLIP A-06720



FG INTERNAL TRIM CLIP A-06724



FG CORNER COVER CLIP A-06726

#### COMPONENTS LIST

#### N