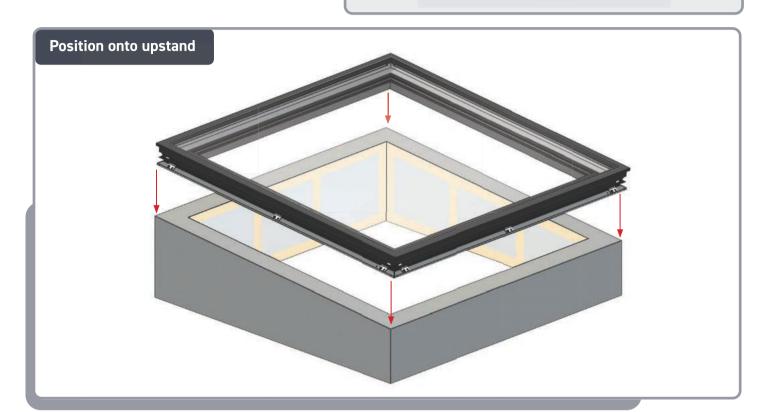

## Korniche Flat Glass™

Installation Guide









## PLACEMENT 1







#### FIXING









#### SEALING















Leave no excess

# 







### 





#### INSTALL PLASTERBOARD



Plasterboard (not supplied)







Top of plasterboard must sit up to this face

#### CUTTING AND INSTALLING PVC TRIM WIDTHS

















#### CUTTING AND INSTALLING PVC TRIM LENGTHS













#### **COMPONENTS LIST**

#### Not to Scale



PAN HEAD TORX SECURITY SCREW SELF TAPPING 4.8 (No.10) x 3in A-06118



SOCKET HEAD CAP SCREW M4 x 25 8.8 BZP A-06124



No.10 x 1/2"mm (4.8mm x 12mm) SELF TAPPING TORX (T25) BUTTON HEAD SCREW BZP **A-06725** 



½" DRIVE T25 SECURITY TORX BIT A-06769



FG EAVES CORNER MOULDING A-06114



FG CORNER COVER CASTING DG MF A-06727



FG CORNER COVER CASTING TG MF A-06728



FG RETAINER CORNER KEY A-06106



FG CORNER KEY A-06122



F