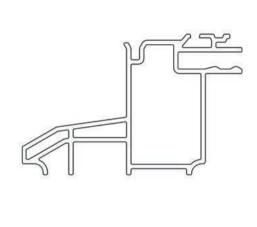

Not to Scale



PAN HEAD TORX SECURITY SCREW SELF TAPPING 4.8 (No.10) x 3in A-06118



SOCKET HEAD CAP SCREW M4 x 25 8.8 BZP A-06124



No.10 x 1/2"mm (4.8mm x 12mm) SELF TAPPING TORX (T25) BUTTON HEAD SCREW BZP **A-06725** 



½" DRIVE T25 SECURITY TORX BIT A-06769



FG EAVES CORNER MOULDING A-06114



FG CORNER COVER CASTING DG MF A-06727



FG CORNER COVER CASTING TG MF A-06728



FG RETAINER CORNER KEY A-06106



FG CORNER KEY A-06122



FG CORNER KEY PAWL A-02775



FG FIXING CLIP A-06110



FG EAVES BEAM FIXING CUP A-06111



FG EAVES BEAM FIXING CUP THREADED A-06112



FG COVER FASCIA CLIP A-06720



FG INTERNAL TRIM CLIP A-06724



FG CORNER COVER CLIP A-06726

#### COMPONENTS LIST

#### Not to Scale



FG GLASS RETAINER PROFILE DG A-06102



FG GLASS RETAINER PROFILE TG A-06115



FG EAVES BEAM PROFILE A-06103



FG GLAZING RETAINER SEAL A-06711



FG BLACK RIGID PVC GLAZING SHOE PROFILE A-06109



FG WHITE INTERNAL TRIM PVC PROFILE A-06719



FG COVER FASCIA PROFILE TG MF A-06116