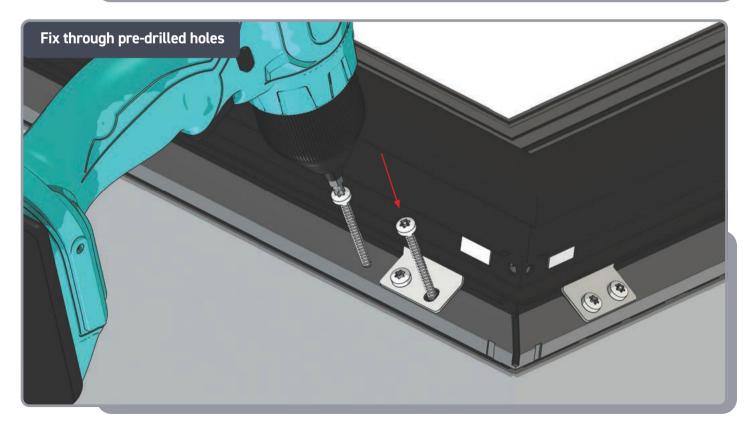

## Korniche Flat Glass™

Installation Guide









## PLACEMENT 1







#### FIXING









#### SEALING















Leave no excess

# 







### 





#### INSTALL PLASTERBOARD



Plasterboard (not supplied)







Top of plasterboard must sit up to this face

#### CUTTING AND INSTALLING PVC TRIM WIDTHS

















#### CUTTING AND INSTALLING PVC TRIM LENGTHS













#### **COMPONENTS LIST**

#### Not to Scale



PAN HEAD TORX SECURITY SCREW SELF TAPPING 4.8 (No.10) x 3in A-06118



SOCKET HEAD CAP SCREW M4 x 25 8.8 BZP A-06124



No.10 x 1/2"mm (4.8mm x 12mm) SELF TAPPING TORX (T25) BUTTON HEAD SCREW BZP **A-06725** 



½" DRIVE T25 SECURITY TORX BIT A-06769



FG EAVES CORNER MOULDING A-06114



FG CORNER COVER CASTING DG MF A-06727



FG CORNER COVER CASTING TG MF A-06728



FG RETAINER CORNER KEY A-06106



FG CORNER KEY A-06122



FG CORNER KEY PAWL A-02775