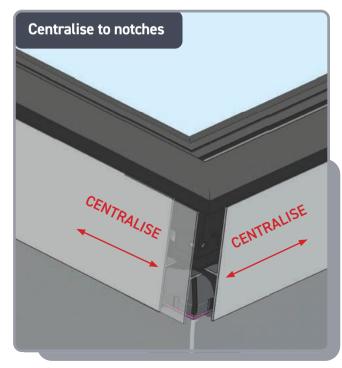

## Korniche Flat Glass™

Installation Guide









## PLACEMENT 1







#### FIXING









#### SEALING















Leave no excess

# 







### 





#### INSTALL PLASTERBOARD



Plasterboard (not supplied)







Top of plasterboard must sit up to this face

#### CUTTING AND INSTALLING PVC TRIM WIDTHS

















#### CUTTING AND INSTALLING PVC TRIM LENGTHS













#### **COMPONENTS LIST**

#### Not to Scale



PAN HEAD TORX SECURITY SCREW SELF TAPPING 4.8 (No.10) x 3in A-06118



SOCKET HEAD CAP SCREW M4 x 25 8.8 BZP A-06124



No.10 x 1/2"mm (4.8mm x 12mm) SELF TAPPING TORX (T25) BUTTON HEAD SCREW BZP **A-06725** 



½" DRIVE T25 SECURITY TORX BIT A-06769



FG EAVES CORNER MOULDING A-06114



FG CORNER COVER CASTING DG MF A-06727



FG CORNER COVER CASTING TG MF A-06728



FG RETAINER CORNER KEY A-06106



FG CORNER KEY A-06122



FG CORNER KEY PAWL A-02775



FG FIXING CLIP A-06110



FG EAVES BEAM FIXING CUP