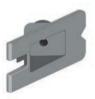

FG FIXING CLIP A-06110

FG EAVES BEAM FIXING CUP A-06111

FG EAVES BEAM FIXING CUP THREADED A-06112

FG COVER FASCIA CLIP A-06720

FG INTERNAL TRIM CLIP A-06724

FG CORNER COVER CLIP A-06726