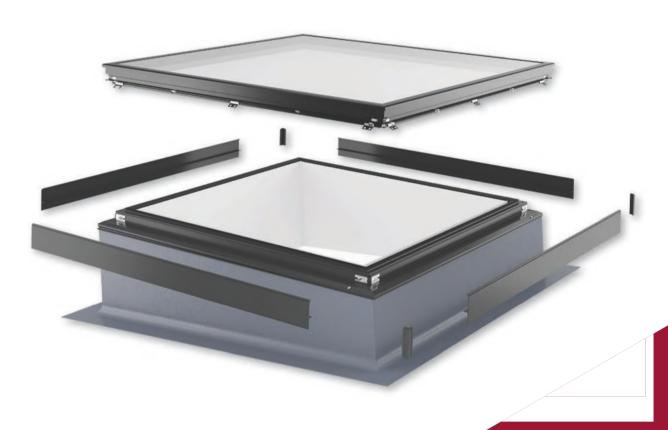

## Korniche Flat Glass™

Installation Guide









## PLACEMENT 1







#### FIXING









#### SEALING















Leave no excess

# 







### 





#### INSTALL PLASTERBOARD



Plasterboard (not supplied)







Top of plasterboard must sit up to this face

#### CUTTING AND INSTALLING PVC TRIM WIDTHS

















#### CUTTING AND INSTALLING PVC TRIM LENGTHS













#### **COMPONENTS LIST**

#### Not to Scale



PAN HEAD TORX SECURITY SCREW SELF TAPPING 4.8 (No.10) x 3in A-06118



SOCKET HEAD CAP SCREW M4 x 25 8.8 BZP A-06124



No.10 x 1/2"mm (4.8mm x 12mm) SELF TAPPING TORX (T25) BUTTON HEAD SCREW BZP **A-06725** 



½" DRIVE T25 SECURITY TORX BIT A-06769



FG EAVES CORNER MOULDING A-06114



FG CORNER COVER CASTING DG MF A-06727



FG CORNER COVER CASTING TG MF