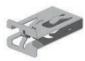

FG FIXING CLIP A-06110

FG EAVES BEAM FIXING CUP A-06111

FG EAVES BEAM FIXING CUP THREADED A-06112

FG COVER FASCIA CLIP A-06720

FG INTERNAL TRIM CLIP A-06724

FG CORNER COVER CLIP A-06726