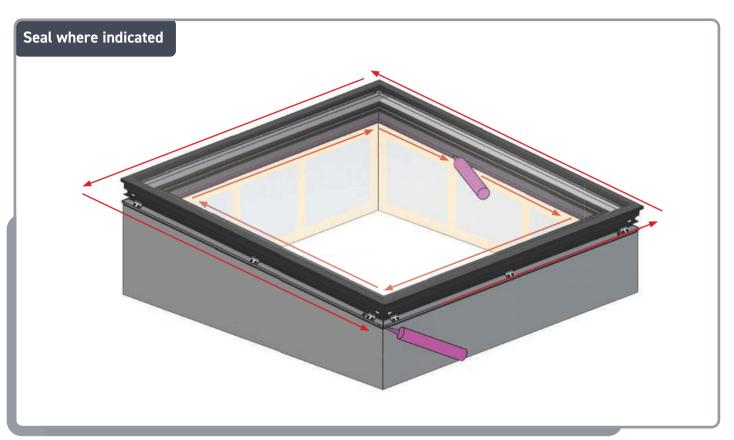

## Korniche Flat Glass™

Installation Guide









## PLACEMENT 1







#### FIXING









#### SEALING















Leave no excess

# 







### 





#### INSTALL PLASTERBOARD



Plasterboard (not supplied)







Top of plasterboard must sit up to this face

#### CUTTING AND INSTALLING PVC TRIM WIDTHS

















#### CUTTING AND INSTALLING PVC TRIM LENGTHS













#### **COMPONENTS LIST**

#### Not to Scale



PAN HEAD TORX SECURITY SCREW SELF TAPPING 4.8 (No.10) x 3in A-06118



SOCKET HEAD CAP SCREW M4 x 25 8.8 BZP A-06124



No.10 x 1/2"mm (4.8mm x 12mm) SELF TAPPING TORX (T25) BUTTON HEAD SCREW BZP **A-06725** 



½" DRIVE T25 SECURITY TORX BIT A-06769



FG EAVES CORNER MOULDING A-06114



FG CORNER COVER CASTING DG MF A-06727



FG CORNER COVER CASTING TG MF A-06728



FG RETAINER CORNER KEY A-06106



FG CORNER KEY A-06122



FG CORNER KEY PAWL A-02775



FG FIXING CLIP A-0