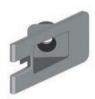

FG FIXING CLIP A-06110

FG EAVES BEAM FIXING CUP A-06111

FG EAVES BEAM FIXING CUP THREADED A-06112

FG COVER FASCIA CLIP A-06720

FG INTERNAL TRIM CLIP A-06724

FG CORNER COVER CLIP A-06726