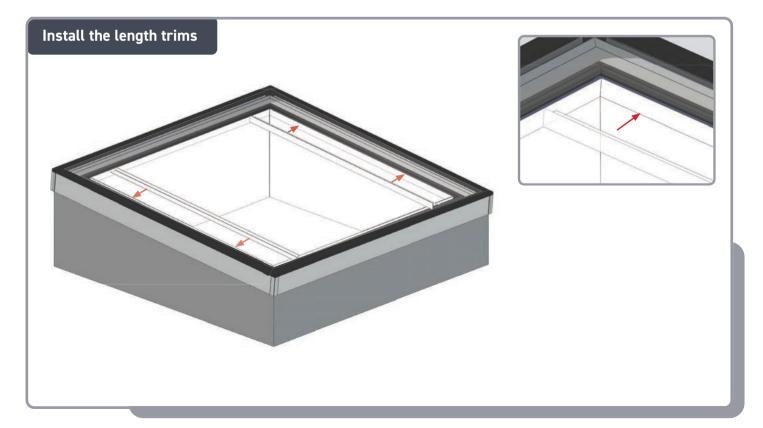

## Korniche Flat Glass™

Installation Guide









## PLACEMENT 1







#### FIXING









#### SEALING















Leave no excess

# 







### 





#### INSTALL PLASTERBOARD



Plasterboard (not supplied)







Top of plasterboard must sit up to this face

#### CUTTING AND INSTALLING PVC TRIM WIDTHS

















#### CUTTING AND INSTALLING PVC TRIM LENGTHS













#### **COMPONENTS LIST**

#### Not to Scale



PAN HEAD TORX SECURITY SCREW SELF TAPPING 4.8 (No.10) x 3in A-06118



SOCKET HEAD CAP SCREW M4 x 25 8.8 BZP A-06124



No.10 x 1/2"mm (4.8mm x 12mm) SELF TAPPING TORX (T25) BUTTON HEAD SCREW BZP **A-06725** 



½" DRIVE T25 SECURITY TORX BIT A-06769



FG EAVES CORNER MOULDING A-06114



FG CORNER COVER CASTING DG MF A-06727



FG CORNER COVER CASTING TG MF A-06728



FG RETAINER CORNER KEY A-06106



FG CORNER KEY A-06122



FG CORNER KEY PAWL A-02775



FG FIXING CLIP A-06110



FG EAVES BEAM FIXING CUP A-06111



FG EAVES BEAM FIXING CUP THREADED A-06112



FG COVER FASCIA CLIP A-06720



FG INTERNAL TRIM CLIP A-06724



FG CORNER COVER CLIP A-06726

#### COMPONENTS LIST

#### Not to Scale



FG GLASS RETAINER PROFILE DG A-06102



FG