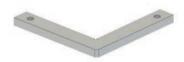

½" DRIVE T25 SECURITY TORX BIT A-06769

FG EAVES CORNER MOULDING A-06114

FG CORNER COVER CASTING DG MF A-06727

FG CORNER COVER CASTING TG MF A-06728

FG RETAINER CORNER KEY A-06106

FG CORNER KEY A-06122

FG CORNER KEY PAWL A-02775