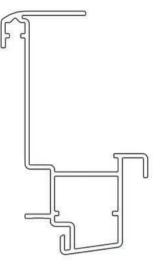

#### Not to Scale

FG GLASS RETAINER PROFILE DG A-06102

FG GLASS RETAINER PROFILE TG A-06115

FG EAVES BEAM PROFILE A-06103

FG GLAZING RETAINER SEAL A-06711

FG BLACK RIGID PVC GLAZING SHOE PROFILE A-06109

FG WHITE INTERNAL TRIM PVC PROFILE A-06719