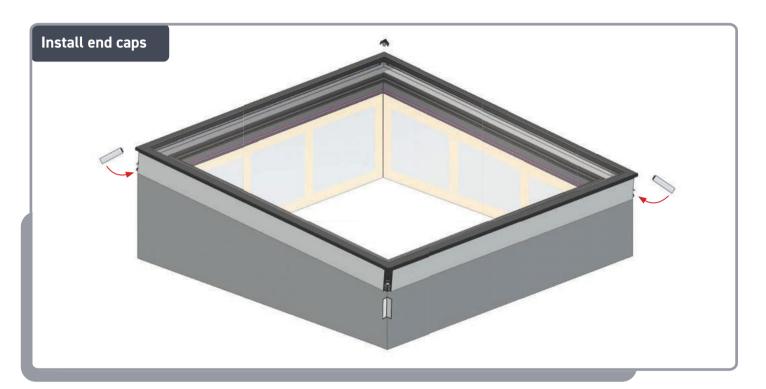

## Korniche Flat Glass™

Installation Guide









## PLACEMENT 1







#### FIXING









#### SEALING















Leave no excess

# 







### 





#### INSTALL PLASTERBOARD



Plasterboard (not supplied)







Top of plasterboard must sit up to this face

#### CUTTING AND INSTALLING PVC TRIM WIDTHS

















#### CUTTING AND INSTALLING PVC TRIM LENGTHS













#### **COMPONENTS LIST**

#### Not to Scale



PAN HEAD TORX SECURITY SCREW SELF TAPPING 4.8 (No.10) x 3in A-06118



SOCKET HEAD CAP SCREW M4 x 25 8.8 BZP A-06124



No.10 x 1/2"mm (4.8mm x 12mm) SELF TAPPING TORX (T25) BUTTON HEAD SCREW BZP **A-06725** 



½" DRIVE T25 SECURITY TORX BIT A-06769



FG EAVES CORNER MOULDING A-06114



FG CORNER COVER CASTING DG MF A-06727



FG CORNER COVER CASTING TG MF A-06728



FG RETAINER CORNER KEY A-06106



FG CORNER KEY A-06122



FG CORNER KEY PAWL A-02775



FG FIXING CLIP A-06110



FG EAVES BEAM FIXING CUP A-06111