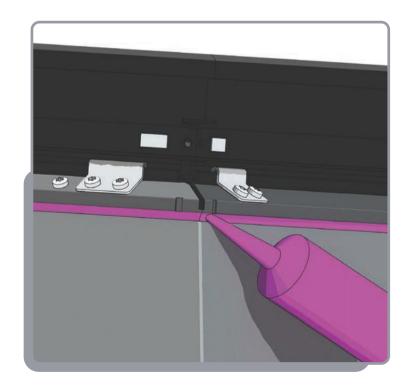

## Korniche Flat Glass™

Installation Guide









## PLACEMENT 1







#### FIXING









#### SEALING















Leave no excess

# 







### 





#### INSTALL PLASTERBOARD



Plasterboard (not supplied)







Top of plasterboard must sit up to this face

#### CUTTING AND INSTALLING PVC TRIM WIDTHS

















#### CUTTING AND INSTALLING PVC TRIM LENGTHS













#### **COMPONENTS LIST**

#### Not to Scale



PAN HEAD TORX SECURITY SCREW SELF TAPPING 4.8 (No.10) x 3in A-06118



SOCKET HEAD CAP SCREW M4 x 25 8.8 BZP A-06124



No.10 x 1/2"mm (4.8mm x 12mm) SELF TAPPING TORX (T25) BUTTON HEAD SCREW BZP **A-06725** 



½" DRIVE T25 SECURITY TORX BIT A-06769



FG EAVES CORNER MOULDING A-06114



FG CORNER COVER CASTING DG MF A-06727



FG CORNER COVER CASTING TG MF A-06728



FG RETAINER CORNER KEY A-06106



FG CORNER KEY A-06122



FG CORNER KEY PAWL A-02775



FG FIXING CLIP A-061